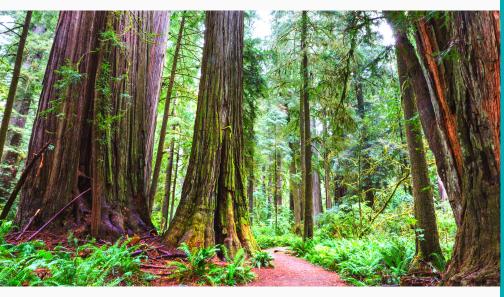

## **Trip Highlights**

- Your group will trek Yosemite Valley and see natural landmarks like Half Dome, El Capitan, and Bridalveil Fall.
- Have fun exploring Tuolumne Meadows and hike the Lyell Fork of the Tuolumne River.
- You'll feel the many varieties of the habitat while hiking through the famous giant sequoias.