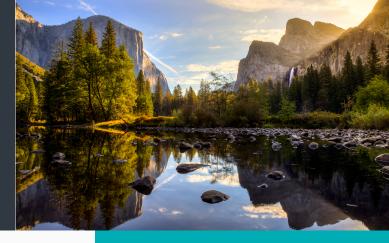

## GLTRAVEL NATIONAL PARKS: YOSEMITE

Your group will enjoy Yosemite's majestic waterfalls, towering granite faces, and fall in love with the places in between. About the size of the state of Rhode Island, you'll see why Yosemite is one of the most visited and treasured National Parks.

## **Trip Highlights**

- Your group will trek Yosemite Valley and see natural landmarks like Half Dome, El Capitan, and Bridalveil Fall.
- Have fun exploring Tuolumne Meadows and hike the Lyell Fork of the Tuolumne River.
- You'll feel the many varieties of the habitat while hiking through the famous giant sequoias.